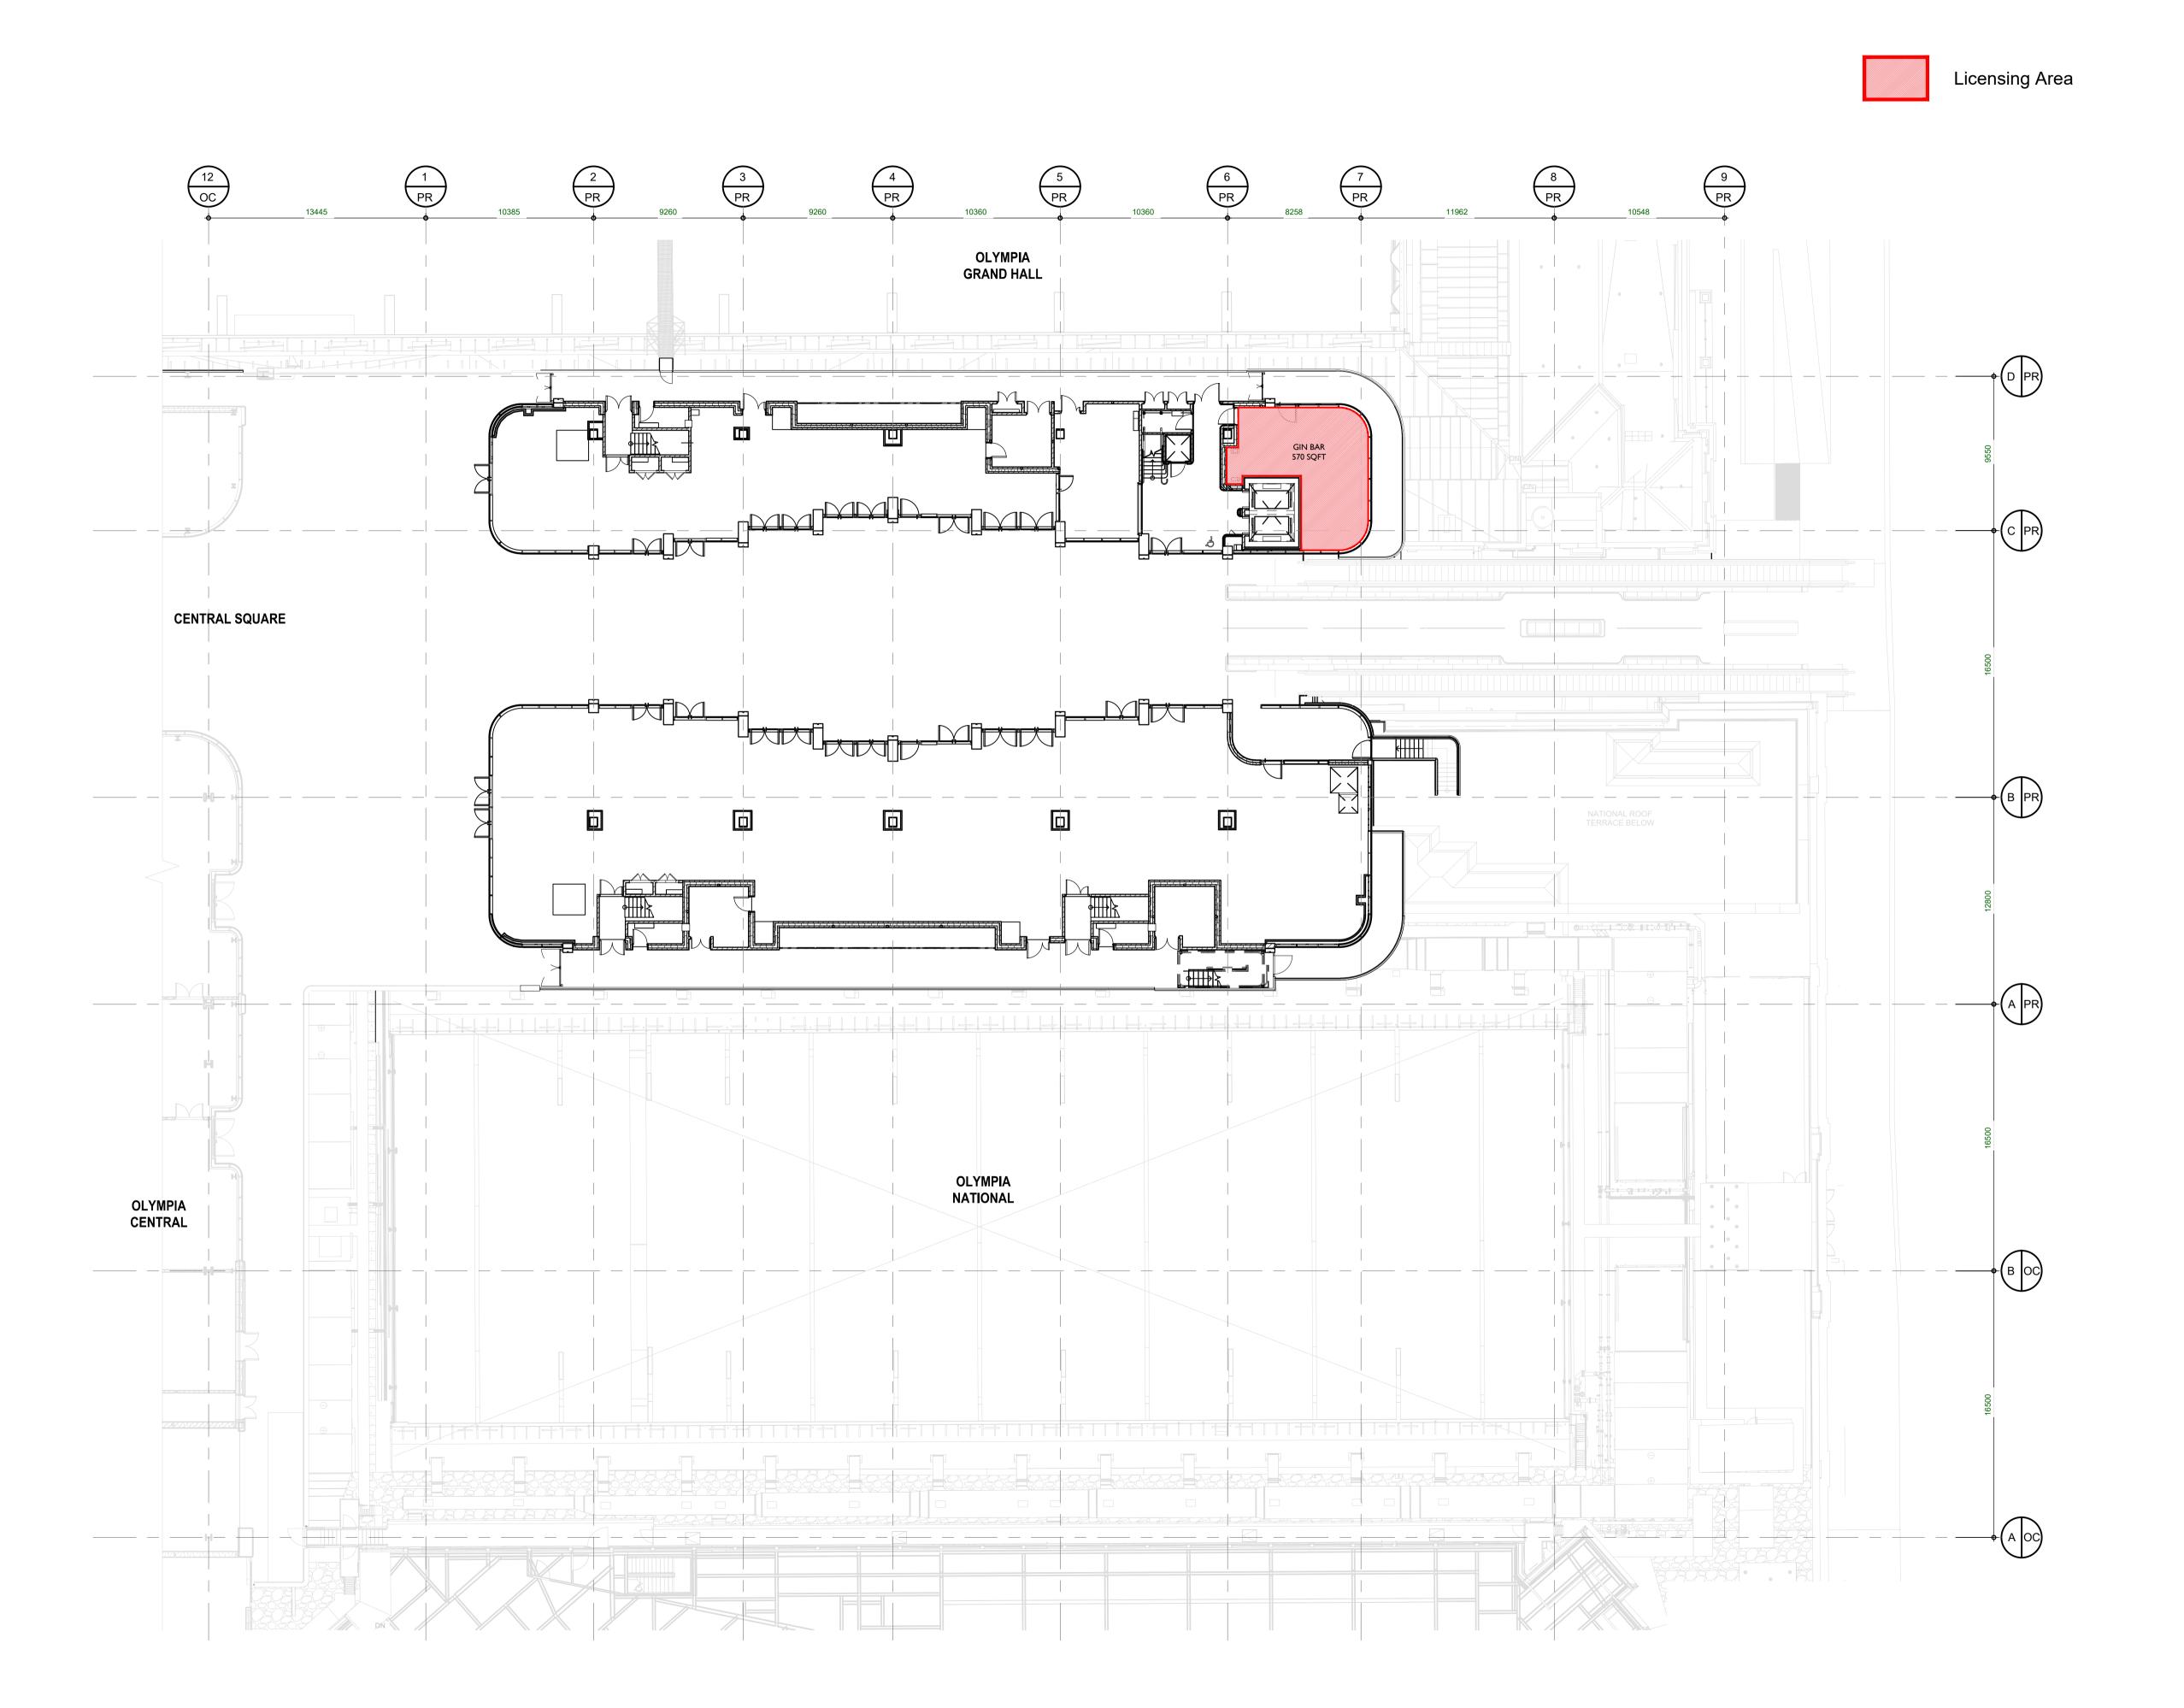

| note<br>Roc<br>Olyi<br>Har<br>Lon | ase give particulars of the premises to which the application relates (please read guidants) of Garden Gin Bar mpia London Development nmersmith Road don 4 8UX | ice                     |
|-----------------------------------|-----------------------------------------------------------------------------------------------------------------------------------------------------------------|-------------------------|
|                                   |                                                                                                                                                                 |                         |
|                                   |                                                                                                                                                                 |                         |
| Whi                               | ch licensable activities will the premises be used for?                                                                                                         |                         |
|                                   | vision of regulated entertainment  Please tick                                                                                                                  | < Yes                   |
| a)                                | plays (optional, fill in box A)                                                                                                                                 |                         |
| b)                                | films (optional, fill in box B)                                                                                                                                 |                         |
| c)                                | indoor sporting events (optional, fill in box C)                                                                                                                |                         |
| d)                                | boxing or wrestling entertainment (optional, fill in box D)                                                                                                     |                         |
| e)                                | live music (optional, fill in box E)                                                                                                                            | $\overline{\checkmark}$ |
| f)                                | recorded music (optional, fill in box F)                                                                                                                        | $\overline{\checkmark}$ |
| g)                                | performances of dance (optional, fill in box G)                                                                                                                 |                         |
| h)                                | anything of a similar description to that falling within (e), (f) or (g) (optional, fill in box H)                                                              |                         |
|                                   |                                                                                                                                                                 |                         |
|                                   |                                                                                                                                                                 |                         |
|                                   |                                                                                                                                                                 |                         |
|                                   |                                                                                                                                                                 |                         |
| <u>Pro</u>                        | vision of late night refreshment (optional, fill in box I)                                                                                                      | $\overline{\checkmark}$ |

# Part 4 – OPTIONAL – you may fill in this section if you choose to

| General description of premises (please read guidance note1)                                         |  |  |  |  |
|------------------------------------------------------------------------------------------------------|--|--|--|--|
| Bar (with dining) linked to the North Terrace                                                        |  |  |  |  |
| Intimate, designed to cater for events / functions                                                   |  |  |  |  |
| <ul> <li>Limited menu to be available from the restaurant on the North Terrace on level 2</li> </ul> |  |  |  |  |
|                                                                                                      |  |  |  |  |
|                                                                                                      |  |  |  |  |
|                                                                                                      |  |  |  |  |
|                                                                                                      |  |  |  |  |